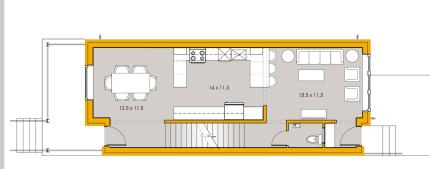

e hat vorks

thoughtful balance.

# Enjoy a BRAND NEW PASSIVE HOUSE HOME

Passive House, an Energy Rating System, is focused on creating spaces that have ultra-low energy use. A Passive House designed home reduces heating and cooling energy use up to 80% over conventional construction, and is quieter, draft-free, and has excellent air quality, due to a complete change of air every 3 hours.

Our Passive Houses provide...

- AFFORDABLE, DURABLE, and ENERGY EFFICIENT LIVING with a NET ZERO GOAL
- HEALTHY and LASTING FINISHES and MATERIALS
- SUPER INSULATION PROVIDES an ULTRA-QUIET INTERIOR, and DRAFT-FREE LIVING
- ULTRA EFFICIENT HEATING and COOLING TECHNOLOGIES for MAXIMUM COMFORT with ALMOST ZERO UTILITY COSTS
- FRESH-AIR VENTILATION and PURIFICATION SYSTEM for SUPERIOR INDOOR AIR QUALITY



### FIRST FLOOR



#### SECOND FLOOR



#### THIRD FLOOR

#### FEATURES

- 3 BEDROOMS
- 2 1/2 BATHS
- OPEN LIVING and DINING AREA
- KITCHEN with CUSTOM CABINETRY, QUARTZ COUNTERTOPS, and an EAT-IN COUNTER
- OPEN 2-STORY ENTRYWAY
- 2ND FLOOR LAUNDRY ROOM
- 3RD FLOOR MASTER SUITE w/ DRESSING ROOM
- JULIET BALCONY for PLANTS/ WINDOW BOXES
- WALK-IN CLOSETS
- PREMIUM HARDWOOD, TILE, and CARPET THROUGHOUT
- TRIPLE PANE ALUMINUM CLAD WINDOWS
- FULLY INSULATED BASEMENT, IDEAL for GAME/MEDIA ROOM or HOME OFFICE
- FRONT PORCH
- 150 sq ft ROOF DECK
- OFF-STREET PARKING
- WALKING DISTANCE to BRYANT ST. and HIGHLAND PARK
- NEXT DOOR to SCHEIBLER BUILDING – A PITTSBURGH ARCHITECTURAL GEM, BEING RENOVATED by HIGHLAND PARK COMMUNITY DEVELOPMENT CORP.
- 2,500 sq ft
- STARTING at \$499,000

Optional upgr