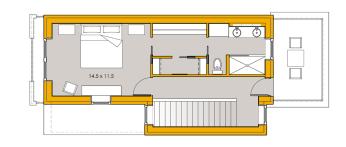

y a BRAND NEW PASSIVE HOUSE HOME

Passive House, an Energy Rating System, is focused on creating spaces that have ultra-low energy use. A Passive House designed home reduces heating and cooling energy use up to 80% over conventional construction, and is quieter, draft-free, and has excellent air quality, due to a complete change of air every 3 hours.

Our Passive Houses provide...

- AFFORDABLE, DURABLE, and ENERGY EFFICIENT LIVING with a NET ZERO GOAL
- HEALTHY and LASTING FINISHES and MATERIALS
- SUPER INSULATION PROVIDES an ULTRA-QUIET INTERIOR, and DRAFT-FREE LIVING
- ULTRA EFFICIENT HEATING and COOLING TECHNOLOGIES for MAXIMUM COMFORT with ALMOST ZERO UTILITY COSTS
- FRESH-AIR VENTILATION and PURIFICATION SYSTEM for SUPERIOR INDOOR AIR QUALITY



### FIRST FLOOR



#### SECOND FLOOR



#### THIRD FLOOR

#### FEATURES

- 3 BEDROOMS
- 2 1/2 BATHS
- OPEN LIVING and DINING AREA
- KITCHEN with CUSTOM CABINETRY, QUARTZ COUNTERTOPS, and an EAT-IN COUNTER
- OPEN 2-STORY ENTRYWAY
- 2ND FLOOR LAUNDRY ROOM
- 3RD FLOOR MASTER SUITE w/ DRESSING ROOM
- JULIET BALCONY for PLANTS/ WINDOW BOXES
- WALK-IN CLOSETS
- PREMIUM HARDWOOD, TILE, and CARPET THROUGHOUT
- TRIPLE PANE ALUMINUM CLAD WINDOWS
- FULLY INSULATED BASEMENT, IDEAL for GAME/MEDIA ROOM or HOME OFFICE
- FRONT PORCH
- 150 sq ft ROOF DECK
- OFF-STREET PARKING
- WALKING DISTANCE to BRYANT ST. and HIGHLAND PARK
- NEXT DOOR to SCHEIBLER BUILDING – A PITTSBURGH ARCHITECTURAL GEM, BEING RENOVATED by HIGHLAND PARK COMMUNITY DEVELOPMENT CORP.
- 2,500 sq ft
- STARTING at \$499,000

Optional upgrades include:

- ceramic tiles
- counter